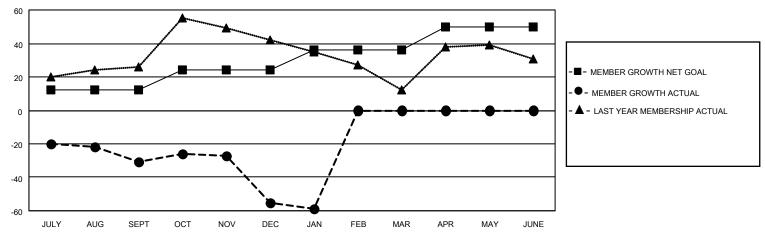

## District 12 S

| Clubs         |               |             |               | Members               |                        |                         |                                                    |
|---------------|---------------|-------------|---------------|-----------------------|------------------------|-------------------------|----------------------------------------------------|
|               | RESULTS FOR   | R 2022-2023 |               | RESULTS FOR 2022-2023 |                        |                         |                                                    |
| QUARTER       | NEW CLUB GOAL | NEW CLUBS   | DROPPED CLUBS | QUARTER MEME          | BER GROWTH NET<br>GOAL | MEMBER GROWTH<br>ACTUAL | DROPPED<br>MEMBERS ACTUAI<br>(including transfers) |
| JULY/AUG/SEPT | 0             | 0           | 0             | JULY/AUG/SEPT         | 12                     | 10                      | 39                                                 |
| OCT/NOV/DEC   | 0             | 0           | 0             | OCT/NOV/DEC           | 12                     | 23                      | 43                                                 |
| JAN/FEB/MAR   | 0             | 0           | 0             | JAN/FEB/MAR           | 12                     | 3                       | 7                                                  |
| APR/MAY/JUNE  | 1             | 0           | 0             | APR/MAY/JUNE          | 14                     | 0                       | 0                                                  |

#### GOALS AND ACTUAL MEMBERS CUMULATIVE

| DROPPED CLUBS: 0 |    | 13 CLUBS OF 47 ADDED 1 OR<br>MORE NEW MEMBERS | GENDER DISTRIBUTION                 |              |  |
|------------------|----|-----------------------------------------------|-------------------------------------|--------------|--|
|                  |    | MORE NEW MEMBERS                              | MALE                                | 542 (55.19%) |  |
|                  |    |                                               | FEMALE                              | 440 (44.81%) |  |
| DROPPED MEMBERS  |    |                                               | NON BINARY                          | 0 (0.00%)    |  |
|                  |    |                                               | PREFER NOT TO ANSWER                | 0 (0.00%)    |  |
| DECEASED         | 13 |                                               |                                     | ,            |  |
| CLUB CANCELLED   | 0  | CLICK HERE FOR CUMULATIVE                     | TOTAL FAMILY UNIT MEMBERS 209       |              |  |
| OTHER            | 76 | MEMBERSHIP DATA                               |                                     |              |  |
| TOTAL            | 89 |                                               | FAMILY MEMBERS PAYING HALF DUES 110 |              |  |
|                  |    |                                               |                                     |              |  |